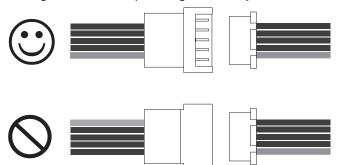

### Installing the Hotshoe

 Align the red sides of the cable for the TTL hotshoe and housing bulkhead and push together firmly.