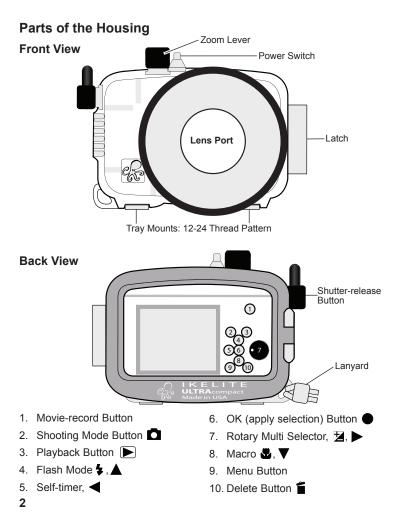

#### Size and Weight

| Width    | 6.2 in. (157mm) including controls             |
|----------|------------------------------------------------|
| Height   | 4.5 in. (114mm) including controls             |
| Depth    | 5.0 in. (127mm) including controls & lens port |
| Weight   | 1.6 lb. (726g)                                 |
| Buoyancy | Near Neutral in freshwater                     |



# Initial Camera Settings

- Install a fully charged camera battery.
- Insert and format a compatible memory card. -
- Set Date and Time
- Set Shooting Mode to Auto Mode 🖸 .
- Set Image Mode to 16m. -
- Set White Balance to "AUTO " \_
- Set Continuous to "S" Single. -
- Set Metering Mode to "Center". -
- Set ISO to "80 " -
- Set AF area mode to "Center."
- Set Autofocus mode to "AF-S" Single AF. \_
- Set AF assist to "Off "
- Set Flash to forced ON (flash always fires) " 4."

Notes: If overexposure occurs, adjust the "Exposure Compensation" setting accordingly, or back away from the subject and zoom in.

A strobe focusing light is recommended to assist autofocus underwater.

### WD-4 Wide-Angle Conversion Dome 6430.4

The removeable WD-4 corrects light refraction underwater, restoring th