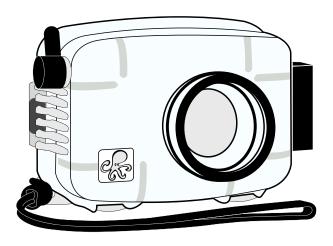

# #6241.12 Canon A1200 ULTRAcompact Digital Housing

- Face Selector Button
- Playback Button
- Up Button
- Left Button
- FUNC./SET Button

- Set camera to "P" Program mode.

**Initial Camera Settings** 

- Set White Balance to auto "AWB."
- Set Light Metering to "Center Weighted Avg."
- Set ISO to 80.
- Set Flash to forced ON (flash always fires) "Lightning Bolt."
- Set Review to "5 Seconds."
- Set AF-assist beam to "Off."
- In the Flash Settings menu, Set Red-Eye Correction and Red-Eye Lamp
- Set AF Frame to "Center" and Servo AF to "Off."
- Set AF-Point Zoom to "Off."