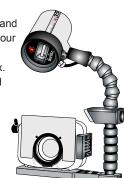

## AF35 Strobe Package #4035

The AutoFlash AF35 kit is a great compliment, and an effortless, affordable way to add a flash to your new Ikelite point and shoot camera system. Everything you need to get started is in the box. Just attach it to the bottom of your housing and start taking pictures!

## AF35 AutoFlash kit includes:

AF35 strobe - Flex arm - AutoFlash sensor Handle with rubber grip - Tray (single or dual) Mounting hardware.