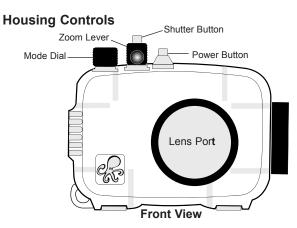

# #6241.12 Canon A1200 ULTRAcompact Digital Housing

- Face Selector Button
- Playback Button
- Up Button
- Left Button
- FUNC./SET Button

- Set camera to "P" Program mode.

**Initial Camera Settings** 

- Set White Balance to auto "AWB."
- Set Light Metering to "Center Weighted Avg."
- Set ISO to 80.
- Set Flash to forced ON (flash always fires) "Lightning Bolt."
- Set Review to "5 Seconds."
- Set AF-assist beam to "Off."
- In the Flash Settings menu, Set Red-Eye Correction and Red-Eye Lamp
- Set AF Frame to "Center" and Servo AF to "Off."
- Set AF-Point Zoom to "Off."