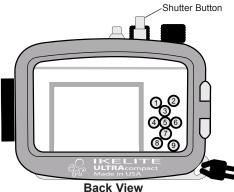

# #6241.12 Canon A1200 ULTRAcompact Digital Housing

- Face Selector Button
- Playback Button
- Up Button
- Left Button
- FUNC./SET Button

- Set camera to "P" Program mode.

**Initial Camera Settings** 

- Set White Balance to auto "AWB."
- Set Light Metering to "Center Weighted Avg."
- Set ISO to 80.
- Set Flash to forced ON (flash always fires) "Lightning Bolt."
- Set Review to "5 Seconds."
- Set AF-assist beam to "Off."
- In the Flash Settings menu, Set Red-Eye Correction and Red-Eye Lamp
- Set AF Frame to "Center" and Servo AF to "Off."
- Set AF-Point Zoom to "Off."

7. Down Button

9. Menu Button

8. Display Button