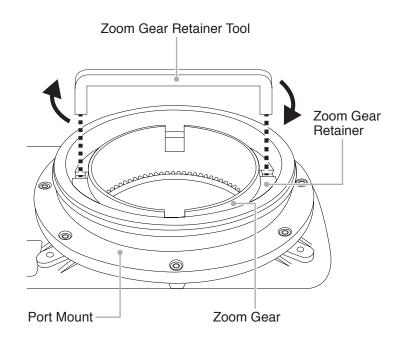

#### Attaching the Sleeve and Clamp to a DL Housing

- **1.** Place the zoom gear into the housing port mount opening with gear slots facing up.
- **2.** Gently align the zoom gear teeth with small black gear inside of houisng.
- Tighten the zoom gear retainer into the port mount using the zoom gear retainer tool (included with the housing). Tighten clockwise so the retainer is snug. Do not overtighten.
- **4.** Line up the two white dots on the camera face and lens, and bayonet the lens into the camera body by rotating the lens counterclockwise.
- **5.** Gently expand and place the clamp over the front of the lens.
- 6. Line up the clamp tabs with the zoom gear slots.
- **7.** Push clamp down on the lens until the tabs slide into the slots.
- 8. Check zoom function.
- 9. Install the lens port.