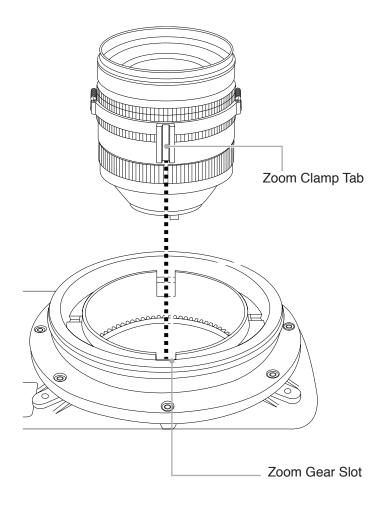

#### Attaching the Sleeve and Clamp to a DL Housing

- **1.** Place the zoom gear into the housing port mount opening with gear slots facing up.
- **2.** Gently align the zoom gear teeth with small black gear inside of houisng.
- Tighten the zoom gear retainer into the port mount using the zoom gear retainer tool (included with the housing). Tighten clockwise so the retainer is snug. Do not overtighten.
- **4.** Line up the two white dots on the camera face and lens, and bayonet the lens into the camera body by rotating the lens counterclockwise.
- **5.** Gently expand and place the clamp over the front of the lens.
- 6. Line up the clamp tabs with the zoom gear slots.
- **7.** Push clamp down on the lens until the tabs slide into the slots.
- 8. Check zoom function.
- 9. Install the lens port.