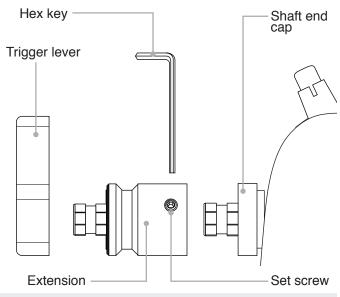

#### **Included** in the Box

- Right hand quick release handle
- Base extension
- (2) 1/4" split lock washers
- (2) 1/4" nylon washers
- (2) 1/4-20 x 1/2" socket cap screws
- (2) Trigger extensions
- .050 hex key
- 1/8" hex key

# **Important Notices**

» Set screws may loosen with time and use. It is recommended to periodically remove the extension and check the tightness of the set screw in the shaft end cap.

#### Removing the Trigger Lever

- 1. Note the orientation of the trigger lever.
- Use the included hex key to loosen the set screw holding the trigger lever in place. Be careful not to lose the set screw.

**3.** Pull gently on the curved trigger lever to remove it from the shaft end cap.

#### Installing the Extension

- Check the tightness of the set screw in the shaft end cap.
  Do not overtighten.
- Check that the set screw in the extension does not protrude into the center of the extension piece. If it is protruding, use the hex key to loosen it slightly.
- 3. Slide the extension over the shaft end cap and press until it is flush with the shaft end cap. Orientation of the extension on on the shaft end cap does not matter.
- **4.** Tighten the set screw in the extension until snug. Do not overtighten.
- **5.** Slide the trigger lever over the extension in the desired orientation.
- **6.** Tighten the set screw in the trigger lever until snug. Do not overtighten.
- 7. Check operation of the control.
- » Retain the hex key to periodically remove the extension and tighten the set screw in the shaft end cap.