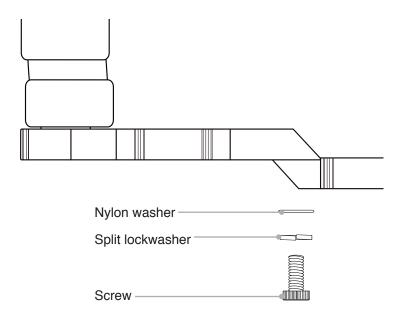

#### **Included** in the Box

- Right hand quick release handle
- Base extension
- (2) 1/4" split lock washers
- (2) 1/4" nylon washers
- (2) 1/4-20 x 1/2" socket cap screws
- (2) Trigger extensions
- .050 hex key
- 1/8" hex key

# **Installing the Right Handle**