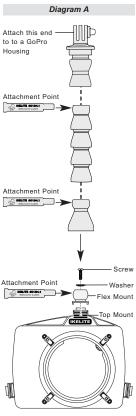

## 2602.2 GoPro Mount Kit for DSLR Top Mount

Assembly Instructions See **Diagram A** - reverse side

- Place the Shoulder Washer on the Screw with the beveled edge against the Screw Head.
- Drop the 1/4-20 x 7/8" screw with Shoulder Washer into the top of the Flex Mount.
- Using a flathead screwdriver, attach the Flex Mount to the Top Mount of an Ikelite DSLR housing.
- Apply a thin film of lubricant to attachment points as shown in Diagram A.
- Press each component together.